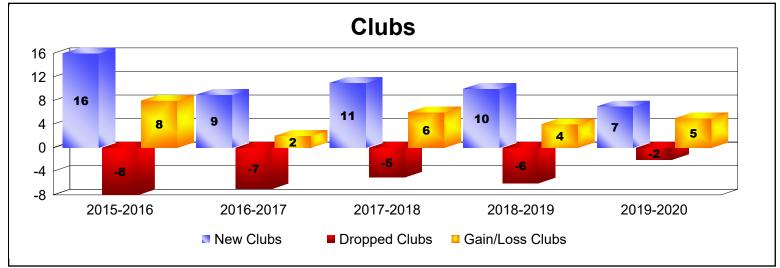

District 324A4 As of June 2020 Cumulative

| Year      | New<br>Clubs | Dropped<br>Clubs | Gain/<br>Loss<br>Clubs | New<br>Members | Charter<br>Members | Reinstate<br>Members | Transfer<br>Members | Total<br>Member<br>Added | Total<br>Members<br>Dropped | Gain/<br>Loss<br>Members |
|-----------|--------------|------------------|------------------------|----------------|--------------------|----------------------|---------------------|--------------------------|-----------------------------|--------------------------|
| 2015-2016 | 16           | -8               | 8                      | 793            | 475                | 15                   | 2                   | 1285                     | -857                        | 428                      |
| 2016-2017 | 9            | -7               | 2                      | 1282           | 257                | 88                   | 15                  | 1642                     | -782                        | 860                      |
| 2017-2018 | 11           | -5               | 6                      | 814            | 353                | 82                   | 29                  | 1278                     | -1501                       | -223                     |
| 2018-2019 | 10           | -6               | 4                      | 559            | 355                | 47                   | 30                  | 991                      | -1015                       | -24                      |
| 2019-2020 | 7            | -2               | 5                      | 449            | 195                | 42                   | 38                  | 724                      | -946                        | -222                     |
| Average   | 11           | -6               | 5                      | 779            | 327                | 55                   | 23                  | 1184                     | -1020                       | 164                      |