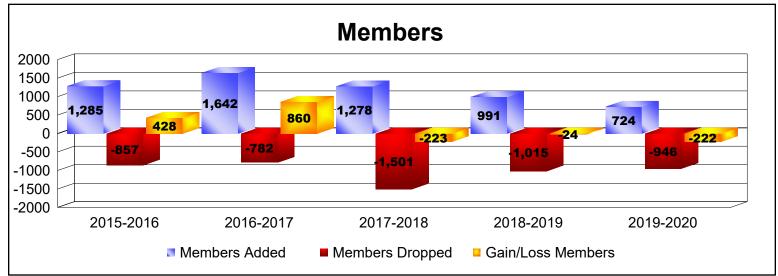

District 324A4 As of June 2020 Cumulative

| Year      | New<br>Clubs | Dropped<br>Clubs | Gain/<br>Loss<br>Clubs | New<br>Members | Charter<br>Members | Reinstate<br>Members | Transfer<br>Members | Total<br>Member<br>Added | Total<br>Members<br>Dropped | Gain/<br>Loss<br>Members |
|-----------|--------------|------------------|------------------------|----------------|--------------------|----------------------|---------------------|--------------------------|-----------------------------|--------------------------|
| 2015-2016 | 16           | -8               | 8                      | 793            | 475                | 15                   | 2                   | 1285                     | -857                        | 428                      |
| 2016-2017 | 9            | -7               | 2                      | 1282           | 257                | 88                   | 15                  | 1642                     | -782                        | 860                      |
| 2017-2018 | 11           | -5               | 6                      | 814            | 353                | 82                   | 29                  | 1278                     | -1501                       | -223                     |
| 2018-2019 | 10           | -6               | 4                      | 559            | 355                | 47                   | 30                  | 991                      | -1015                       | -24                      |
| 2019-2020 | 7            | -2               | 5                      | 449            | 195                | 42                   | 38                  | 724                      | -946                        | -222                     |
| Average   | 11           | -6               | 5                      | 779            | 327                | 55                   | 23                  | 1184                     | -1020                       | 164                      |